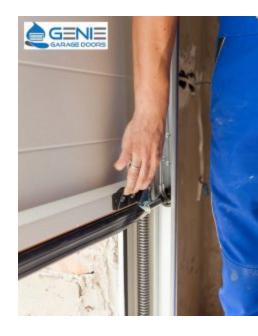

Satisfied customers have highly recommended our garage door repair service over the years. We advise you to maintain your garage door

serviced to be efficient and reliable. The garage door has moving parts that need to be inspected and serviced, cannot be left just for years, and hopefully, they will work as they were first installed. The same applies to roller garage doors with moving parts and electrical circuits that need to be inspected, you do not want the roller garage door to stick, and it is a valuable asset in a very long display!

### Garage door repair

We recommend that the **Commercial Roller Doors Sydney** be serviced at least every 12 months. The roller door needs to be cleaned, cleaned and well maintained to ensure proper operation every time you open and close. We represent considerable authority in fixing and keeping up with roller entryways, sectional entryways, sliding lobbies, wooden entryways and other massive carport entryways. We generally have a broad scope of new parts used to fix carport entryway openers, motors and a wide range of essential items. With these backup parts in stock, we can usually repair <u>automatic garage roller doors Sydney</u> and repair garage doors right there without coming back and visiting. It's a good idea to keep your carport entryway all around kept up with to stay away from extra upkeep or fix costs.

Our technicians can clean straight tracks and lubricate, re-align, and clean and lubricate nylon felt on all four sides. Internal springs can be lubricated, repaired and repackaged in your area to give you a complete service package. Not only that, but with the roller doors, our technicians will clean and apply brushes, change the weather straps and redesign the engine to ensure proper operation.